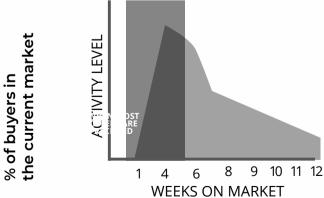

# WHERE DO BUYERS find their home?

# Listing Strategy

# **Pricing Strategy**

Using a detailed market analysis in your area, along with the local knowledge I've gathered over the last 20+ years, we will price your home correctly the first time so that it will sell quickly.

If your home is priced at fair market value, it will attract the largest number of potential buyers in the first few weeks.

If a home is overpriced it will attract the fewest number of buyers looking to purchase a home. The majority of home buyers look at a lot of homes, and they quickly get a feel for the price range that homes sell for in a given condition and location.