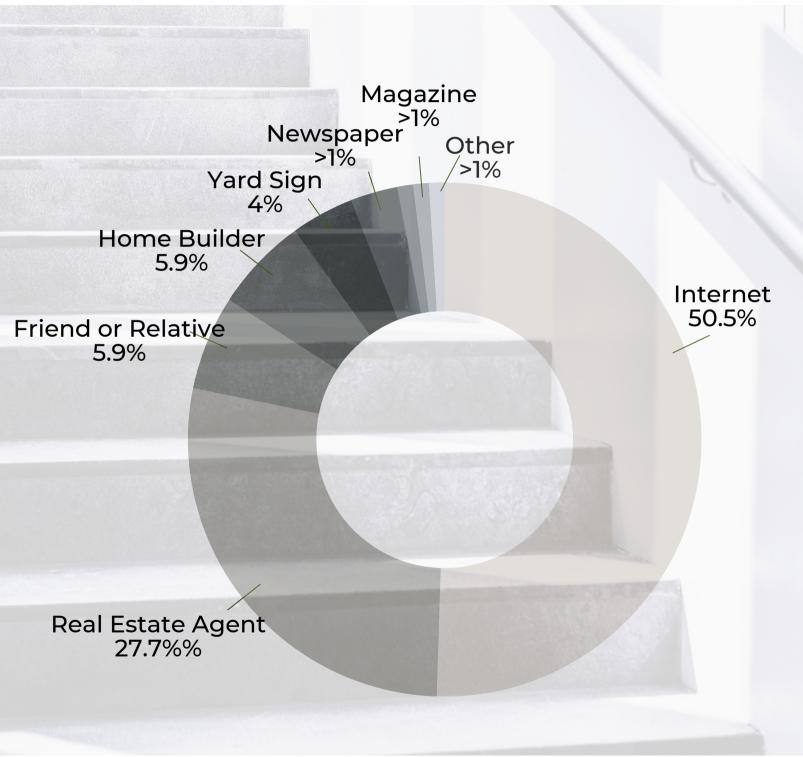

tering, deep cleaning, and minor renovations if necessary.

Highlight the strengths of your property while minimizing any drawbacks.

LESS IS MORE!

## Negotiation and next steps?

Determine your bottom line and priorities, such as the desired closing date or contingencies. I will provide guidance and help you navigate these discussions. When an offer is accepted, showings stop and I will navigate the contract and paperwork phase keeping you fully infomed.

#### Financial considerations?

Understand the financial aspects of selling your home, including potential capital gains tax implications, loan payoff requirements, and any associated costs such as commissions, transfer tax, and potential home staging expenses. I'll help you do all the calculations!

# WHERE DO BUYERS find their home?



# Listing Strategy

# **Pricing Strategy**

Using a detailed market analysis in your area, along with the local knowledge I've gathered over the last 20+ years, we will price your home correctly the first time so that it will sell quickly.

If your home is priced at fair market value, it will attract the largest number of potential buyers in the first few weeks.

If a home is overpriced it will attract the fewest number of buyers looking to purchase a home. The majority of home buyers look at a lot of homes, and they quickly get a feel for the price range that homes sell for in a given condition and location.







# The Art of Staging

To make sure your home is shown in the best light to buyers, I am able provide a professional staging consultation to ensure your home is ready to go on